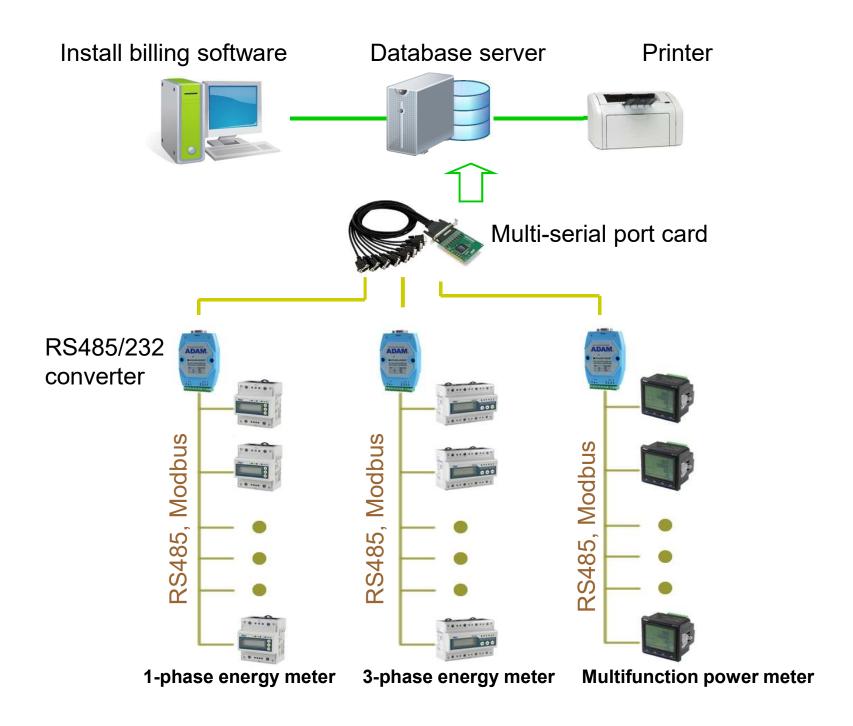

#### **Function:**

1) Communicate with up to 256 units of meters, remote collect data, 15 minutes interval.