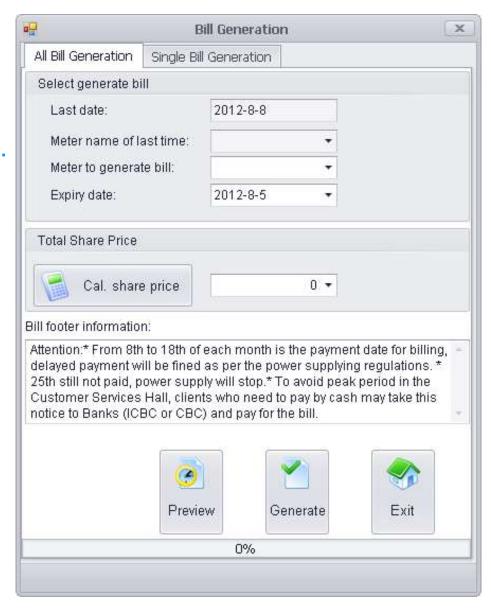

# 7) Automatic bills for single or multiple meters Compare the energy consumption of different meters.

Click to select device to view billing reports for single or multiple devices