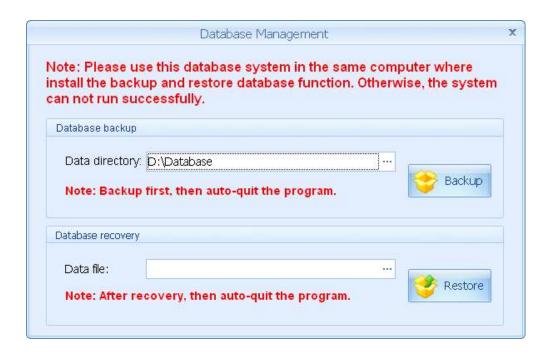

#### 2) Data Management

Use free version SQL Sever Express, this server system automatically clear the expiry data. Support back up and restore function.