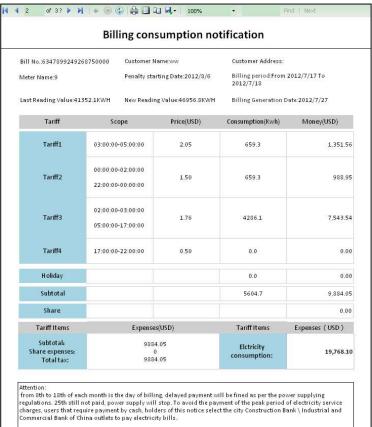

#### 5) Multiple tariff billing

Support multi-tariff / single tariff/ step tariff billing.

User also can set different tariff proposal for weekday/ weekend/ special holidays.

Total can set 9 periods, 6 tariff proposal.