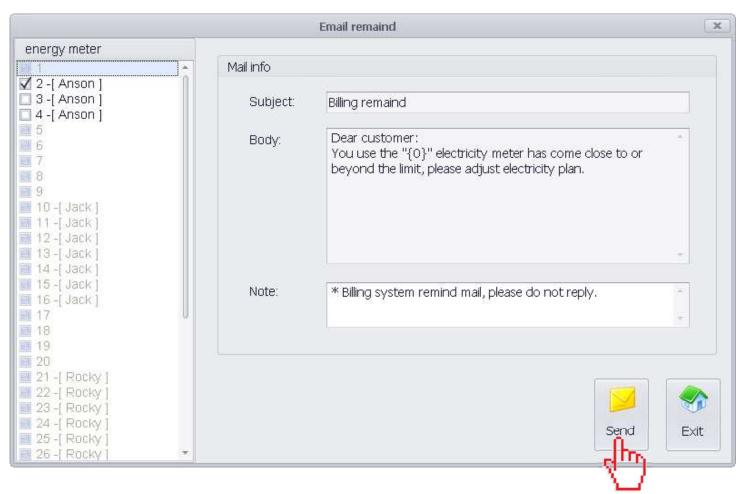

#### 4) User management

Support to associate with multiple meters per user. The admin can remote inquiry all client's electricity consumption easily, and can send email to remind client about consumption.

Click to send email to client a remind email for their electric bill