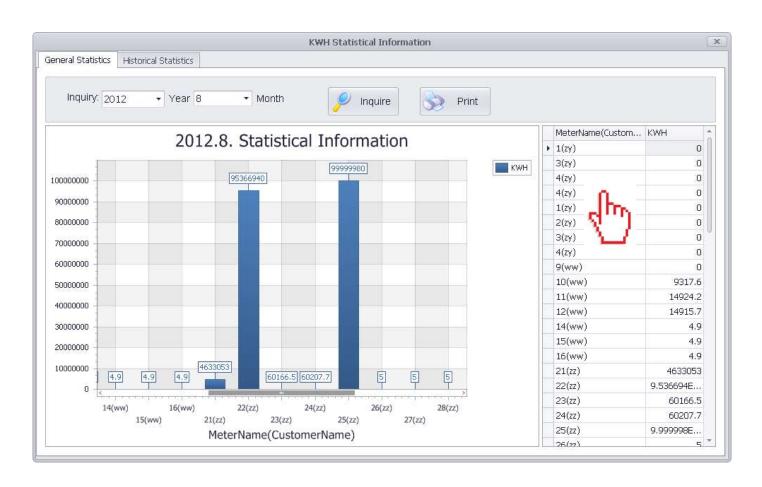

### 8) Daily/ Monthly/ yearly report, graphical analysis

Click to select date range to instantly generate historical or up-to-date billing reports in monthly or yearly