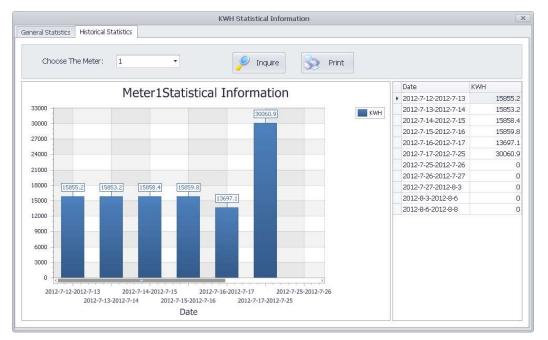

### 8) Daily/ Monthly/ yearly report, graphical analysis

Click to select date range to instantly generate historical or up-to-date billing reports in monthly or yearly