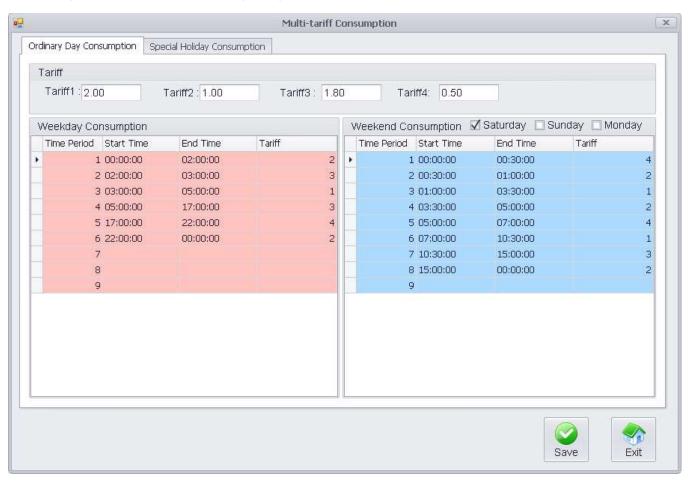

#### 5) Multiple tariff billing

Support multi-tariff / single tariff/ step tariff billing.

User also can set different tariff proposal for weekday/ weekend/ special holidays.

Total can set 9 periods, 6 tariff proposal.