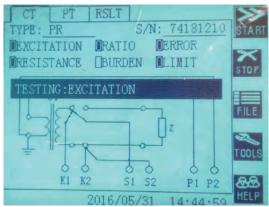

Basic CT Setting Interface

| CT PT RSIT                                                                                                                                                                                                                                                                                                                                                                                                                                                                                                                                                                                                                                                                                                                                                                                                                                                                                                                                                                                                                                                                                                                                                                                                                                                                                                                                                                                                                                                                                                                                                                                                                                                                                                                                                                                                                                                                                                                                                                                                                                                                                                                     |                 |          |
|--------------------------------------------------------------------------------------------------------------------------------------------------------------------------------------------------------------------------------------------------------------------------------------------------------------------------------------------------------------------------------------------------------------------------------------------------------------------------------------------------------------------------------------------------------------------------------------------------------------------------------------------------------------------------------------------------------------------------------------------------------------------------------------------------------------------------------------------------------------------------------------------------------------------------------------------------------------------------------------------------------------------------------------------------------------------------------------------------------------------------------------------------------------------------------------------------------------------------------------------------------------------------------------------------------------------------------------------------------------------------------------------------------------------------------------------------------------------------------------------------------------------------------------------------------------------------------------------------------------------------------------------------------------------------------------------------------------------------------------------------------------------------------------------------------------------------------------------------------------------------------------------------------------------------------------------------------------------------------------------------------------------------------------------------------------------------------------------------------------------------------|-----------------|----------|
| CT-Relaying                                                                                                                                                                                                                                                                                                                                                                                                                                                                                                                                                                                                                                                                                                                                                                                                                                                                                                                                                                                                                                                                                                                                                                                                                                                                                                                                                                                                                                                                                                                                                                                                                                                                                                                                                                                                                                                                                                                                                                                                                                                                                                                    | S/N:74181210    | SAVE     |
| IEC 60044-1 PR                                                                                                                                                                                                                                                                                                                                                                                                                                                                                                                                                                                                                                                                                                                                                                                                                                                                                                                                                                                                                                                                                                                                                                                                                                                                                                                                                                                                                                                                                                                                                                                                                                                                                                                                                                                                                                                                                                                                                                                                                                                                                                                 | VA/PF:0.50/0.80 | -        |
| The same of the sa | Polarity:OK     | PRIMIT   |
| R@15C:0.0492 ∩                                                                                                                                                                                                                                                                                                                                                                                                                                                                                                                                                                                                                                                                                                                                                                                                                                                                                                                                                                                                                                                                                                                                                                                                                                                                                                                                                                                                                                                                                                                                                                                                                                                                                                                                                                                                                                                                                                                                                                                                                                                                                                                 | R@75C:0.0610 ∩  | LHEALTER |
| V-kn:1.6455 V                                                                                                                                                                                                                                                                                                                                                                                                                                                                                                                                                                                                                                                                                                                                                                                                                                                                                                                                                                                                                                                                                                                                                                                                                                                                                                                                                                                                                                                                                                                                                                                                                                                                                                                                                                                                                                                                                                                                                                                                                                                                                                                  | I-kn:0,0090 A   |          |
| Kr(%):54.773                                                                                                                                                                                                                                                                                                                                                                                                                                                                                                                                                                                                                                                                                                                                                                                                                                                                                                                                                                                                                                                                                                                                                                                                                                                                                                                                                                                                                                                                                                                                                                                                                                                                                                                                                                                                                                                                                                                                                                                                                                                                                                                   | Lu(H):0.6030    | 4        |
| Ts:7.8348                                                                                                                                                                                                                                                                                                                                                                                                                                                                                                                                                                                                                                                                                                                                                                                                                                                                                                                                                                                                                                                                                                                                                                                                                                                                                                                                                                                                                                                                                                                                                                                                                                                                                                                                                                                                                                                                                                                                                                                                                                                                                                                      | Eal:3.8952      | -        |
| ξal:0.7217                                                                                                                                                                                                                                                                                                                                                                                                                                                                                                                                                                                                                                                                                                                                                                                                                                                                                                                                                                                                                                                                                                                                                                                                                                                                                                                                                                                                                                                                                                                                                                                                                                                                                                                                                                                                                                                                                                                                                                                                                                                                                                                     | Kalf:5.2930     | Z-M      |
|                                                                                                                                                                                                                                                                                                                                                                                                                                                                                                                                                                                                                                                                                                                                                                                                                                                                                                                                                                                                                                                                                                                                                                                                                                                                                                                                                                                                                                                                                                                                                                                                                                                                                                                                                                                                                                                                                                                                                                                                                                                                                                                                | N:39. 924       | INTERNET |
|                                                                                                                                                                                                                                                                                                                                                                                                                                                                                                                                                                                                                                                                                                                                                                                                                                                                                                                                                                                                                                                                                                                                                                                                                                                                                                                                                                                                                                                                                                                                                                                                                                                                                                                                                                                                                                                                                                                                                                                                                                                                                                                                |                 |          |
| 2016/05/31 14:45:32                                                                                                                                                                                                                                                                                                                                                                                                                                                                                                                                                                                                                                                                                                                                                                                                                                                                                                                                                                                                                                                                                                                                                                                                                                                                                                                                                                                                                                                                                                                                                                                                                                                                                                                                                                                                                                                                                                                                                                                                                                                                                                            |                 |          |

CT Test Results